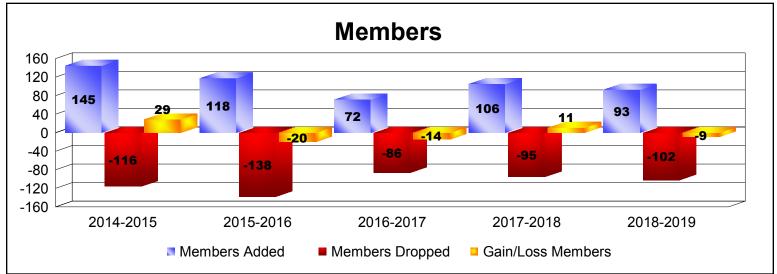

District 8 N As of June 2019 Cumulative

| Year      | New<br>Clubs | Dropped<br>Clubs | Gain/<br>Loss<br>Clubs | New<br>Members | Charter<br>Members | Reinstate<br>Members | Transfer<br>Members | Total<br>Member<br>Added | Total<br>Members<br>Dropped | Gain/<br>Loss<br>Members |
|-----------|--------------|------------------|------------------------|----------------|--------------------|----------------------|---------------------|--------------------------|-----------------------------|--------------------------|
| 2014-2015 | 1            | -1               | 0                      | 97             | 42                 | 6                    | 0                   | 145                      | -116                        | 29                       |
| 2015-2016 | 0            | -3               | -3                     | 103            | 10                 | 3                    | 2                   | 118                      | -138                        | -20                      |
| 2016-2017 | 0            | 0                | 0                      | 63             | 1                  | 3                    | 5                   | 72                       | -86                         | -14                      |
| 2017-2018 | 1            | 0                | 1                      | 79             | 25                 | 1                    | 1                   | 106                      | -95                         | 11                       |
| 2018-2019 | 0            | -1               | -1                     | 88             | 1                  | 3                    | 1                   | 93                       | -102                        | -9                       |
| Average   | 0            | -1               | -1                     | 86             | 16                 | 3                    | 2                   | 107                      | -107                        | -1                       |