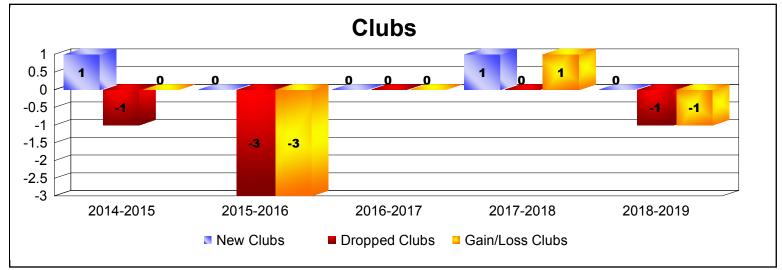

District 8 N As of June 2019 Cumulative

| Year      | New<br>Clubs | Dropped<br>Clubs | Gain/<br>Loss<br>Clubs | New<br>Members | Charter<br>Members | Reinstate<br>Members | Transfer<br>Members | Total<br>Member<br>Added | Total<br>Members<br>Dropped | Gain/<br>Loss<br>Members |
|-----------|--------------|------------------|------------------------|----------------|--------------------|----------------------|---------------------|--------------------------|-----------------------------|--------------------------|
| 2014-2015 | 1            | -1               | 0                      | 97             | 42                 | 6                    | 0                   | 145                      | -116                        | 29                       |
| 2015-2016 | 0            | -3               | -3                     | 103            | 10                 | 3                    | 2                   | 118                      | -138                        | -20                      |
| 2016-2017 | 0            | 0                | 0                      | 63             | 1                  | 3                    | 5                   | 72                       | -86                         | -14                      |
| 2017-2018 | 1            | 0                | 1                      | 79             | 25                 | 1                    | 1                   | 106                      | -95                         | 11                       |
| 2018-2019 | 0            | -1               | -1                     | 88             | 1                  | 3                    | 1                   | 93                       | -102                        | -9                       |
| Average   | 0            | -1               | -1                     | 86             | 16                 | 3                    | 2                   | 107                      | -107                        | -1                       |